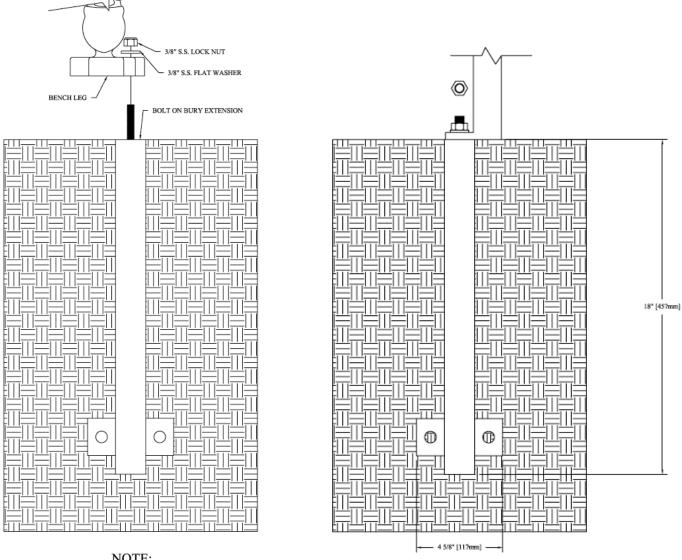

## BOLT ON BURY EXTENSION

Bolt length and embedded portion have the ability to be easily customized.

NOTE: THIS TYPICAL BURY EXTENSION CAN BE USED ON ANY ITEM WITH A CAST LEG.

NOTE: THIS TYPICAL BURY EXTENSION CAN BE USED ON STANDARD BENCH LEG.