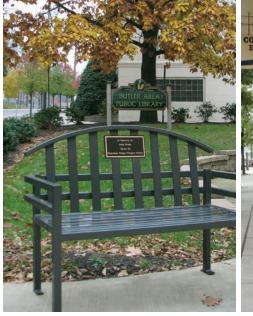

## COMMEMORATION & SPONSORSHIP

Innovative ways to personalize, advertise and subsidize your streetscape project are as simple as an image, name or logo. Our cast bronze plaques and other custom options offer opportunities to generate funding through sponsorship or memorial donations.

Opposite
Left
Center
Right

Cast Bronze Plaque on Pullman Bench
Cast Bronze Plaque on McConnell Bench
Cast Bronze Plaque on Lamplighter Bench
Aluminum Plaque on Pullman Bench