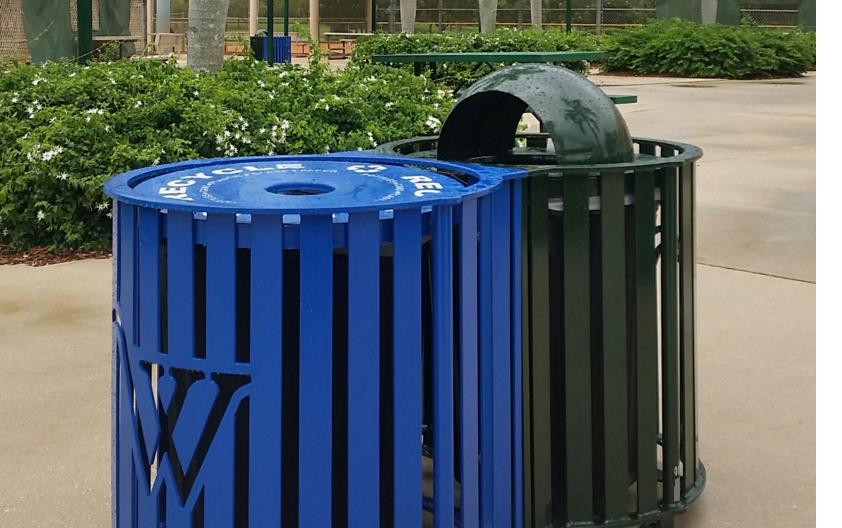

## TRASH & RECYCLING

Keep streets clean with strategically-placed trash receptacles. Encourage a recycling initiative with streamlined systems to collect and control recyclables. The KEYSHIELD® powder coat finish ensures the durability needed for heavy use and abuse.

Opposite
Left
Center
Right

Penn Dual Trash & Recycling Receptacle
Exeter Litter Receptacle
Midtown Litter Receptacle
Jackson Litter Receptacle