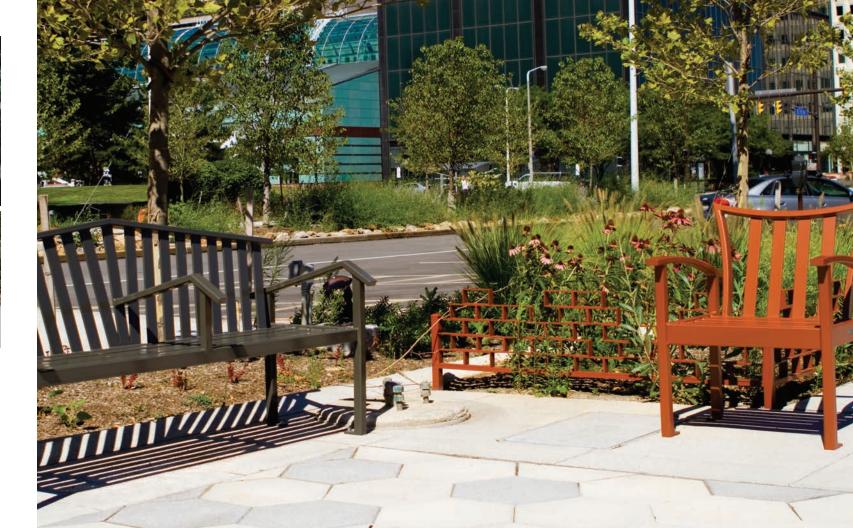

## COMMEMORATION & SPONSORSHIP

Innovative ways to personalize, advertise and subsidize your streetscape project are as simple as an image, name or logo. Our cast bronze plaques and other custom options offer opportunities to generate funding through sponsorship or memorial donations.

Opposite
Left
Center
Right

Cast Bronze Plaque on Pullman Bench
Cast Bronze Plaque on McConnell Bench
Cast Bronze Plaque on Lamplighter Bench
Aluminum Plaque on Pullman Bench