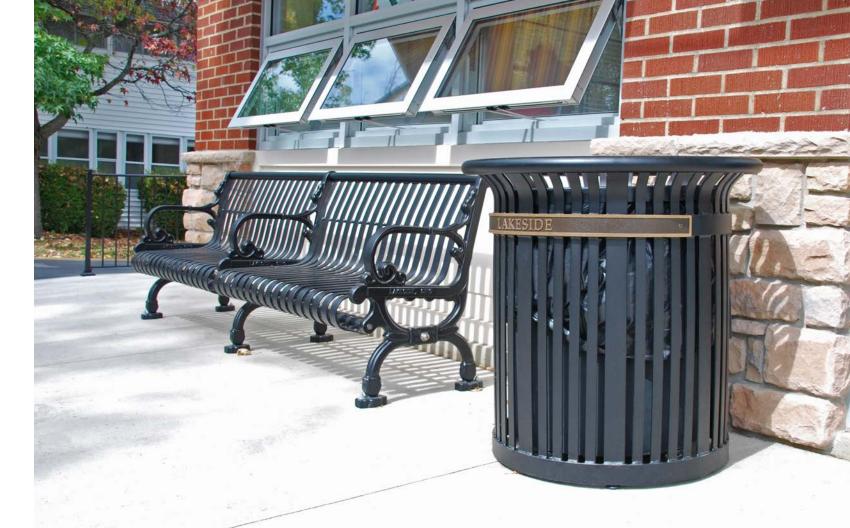

## TRASH & RECYCLING

Keep streets clean with strategically-placed trash receptacles. Encourage a recycling initiative with streamlined systems to collect and control recyclables. The KEYSHIELD® powder coat finish ensures the durability needed for heavy use and abuse.

Opposite
Left
Center
Right

Penn Dual Trash & Recycling Receptacle
Exeter Litter Receptacle
Midtown Litter Receptacle
Jackson Litter Receptacle