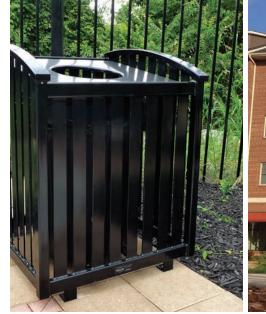

## TRASH & RECYCLING

Keep streets clean with strategically-placed trash receptacles. Encourage a recycling initiative with streamlined systems to collect and control recyclables. The KEYSHIELD® powder coat finish ensures the durability needed for heavy use and abuse.

Opposite
Left
Center
Right

Penn Dual Trash & Recycling Receptacle
Exeter Litter Receptacle
Midtown Litter Receptacle
Jackson Litter Receptacle