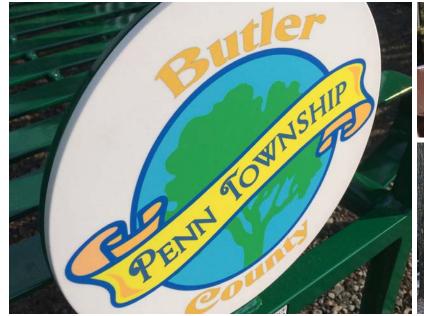

# WAYFINDING & BRANDING

Offer directional signage, historical markers, or educational placards in creative ways on site furnishings. Showcase your town logo or brand through colorful KeyshieldArt $^{\text{TM}}$  applications. The options are endless to create something truly unique.

Left
Top Right
Bottom Right
Opposite

Pullman Bench with KeyshieldArt™

Lamplighter Benches with Nameplates

Sonance Bike Rack with Laser Cut

Midtown Litter Receptacle with Plaque