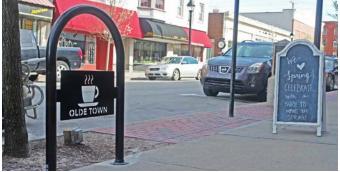

# WAYFINDING & BRANDING

Offer directional signage, historical markers, or educational placards in creative ways on site furnishings. Showcase your town logo or brand through colorful KeyshieldArt $^{\text{TM}}$  applications. The options are endless to create something truly unique.

Left
Top Right
Bottom Right
Opposite

Pullman Bench with KeyshieldArt™

Lamplighter Benches with Nameplates

Sonance Bike Rack with Laser Cut

Midtown Litter Receptacle with Plaque