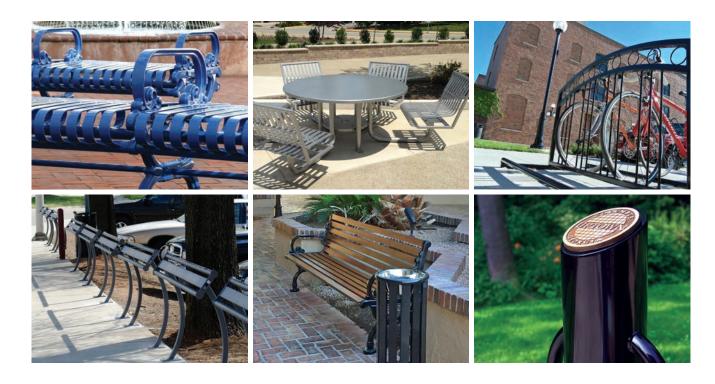

## GATHERING SPACES

Site furniture is the key to creating interactive public spaces. With benches, bike racks, litter receptacles, table sets and more, keep streets orderly and define places that allow pedestrians to meet, relax and gather.