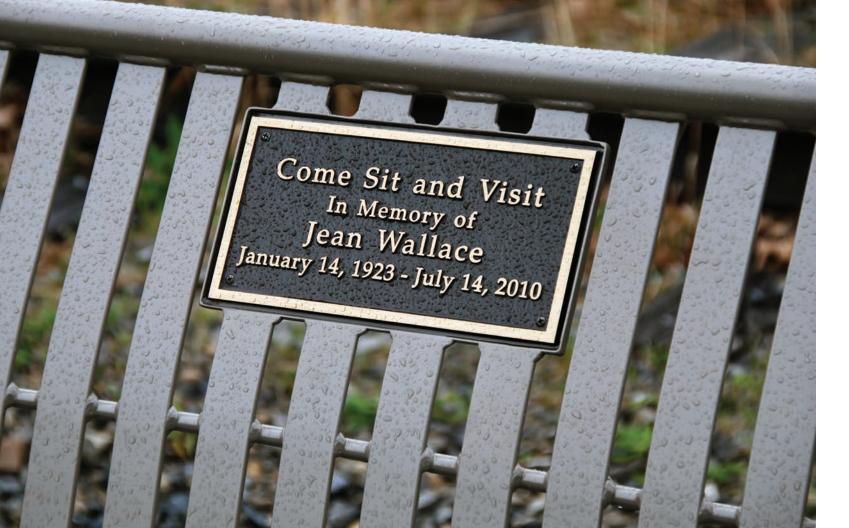

## COMMEMORATION & SPONSORSHIP

Innovative ways to personalize, advertise and subsidize your streetscape project are as simple as an image, name or logo. Our cast bronze plaques and other custom options offer opportunities to generate funding through sponsorship or memorial donations.

Opposite
Left
Center
Right

Cast Bronze Plaque on Pullman Bench
Cast Bronze Plaque on McConnell Bench
Cast Bronze Plaque on Lamplighter Bench
Aluminum Plaque on Pullman Bench