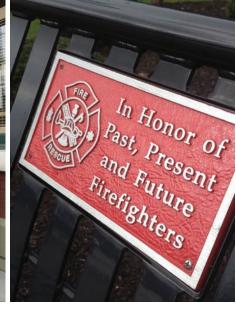

## COMMEMORATION & SPONSORSHIP

Innovative ways to personalize, advertise and subsidize your streetscape project are as simple as an image, name or logo. Our cast bronze plaques and other custom options offer opportunities to generate funding through sponsorship or memorial donations.

Opposite
Left
Center
Right

Cast Bronze Plaque on Pullman Bench
Cast Bronze Plaque on McConnell Bench
Cast Bronze Plaque on Lamplighter Bench
Aluminum Plaque on Pullman Bench