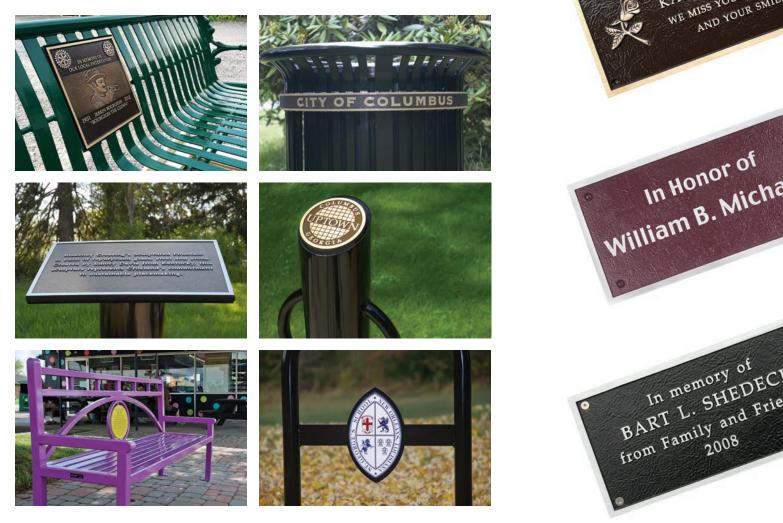

## PLAQUES

Include a custom cast bronze plaque to personalize your Keystone Ridge Designs site furnishings with names and logos. Encourage fundraising and community involvement by offering sponsorships, memorials and dedications. Choose from standard sizes or create a custom concept to perfectly showcase your message. For a unique and modern flare, consider the shine of a cast aluminum plague or choose from a variety of vivid background colors.

**PICTURED:** Various 10" x 5" plaques