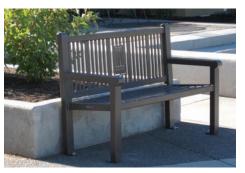

Browse our complete collection and consider customizable alternatives. (see next page)

**PICTURED:** Schenley 6' Bench with Back

670 Mercer Road | Butler, PA 16001-1840 Toll-free: 1-800-284-8208 | Phone: 724-284-1213 | Fax: 724-284-1253 www.keystoneridgedesigns.com