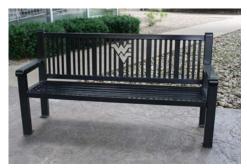

Browse our complete collection on our website and consider our advanced customization capabilities to personalize your campus and enhance your school pride. (see next page)

**PICTURED:** Reading 6' Bench with Back

## UNIVERSITY BRANDING

We understand the importance of a consistent brand in conveying an image and creating a recognizable campus identity. Consider how site furnishings can be used to enhance your school's brand:

- Use custom powder coat colors to match school color standards
- Incorporate school logos, mascots or crests with laser cutting technology, decals, cast plaques or other metal signage
- Choose furnishings with designs that complement existing campus architecture and themes
- Maintain consistency by selecting coordinating amenities and standardizing across campus and other branches