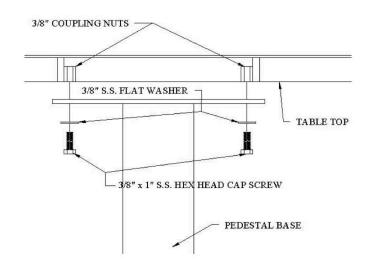

## Table

- 1. Place tabletop on pedestal, aligning the holes on the underside of the tabletop with the coupling nuts on the
- 2. Add 3/8" washer to 3/8" x 1" cap screw and insert up through the hole in the pedestal into the nut. Then tighten.