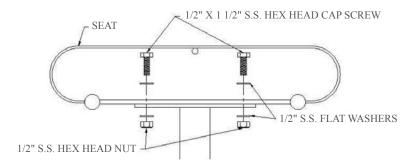

## Seat

- 1. Place seat on top of pedestal, matching up holes.
- 2. Add 1/2" flat washer to 1/2" x 1 1/2" cap screw and insert through holes in seat and pedestal.
- 3. Slide 1/2'' flat washer over exposed threads and add 1/2''lock washer and nut and tighten.