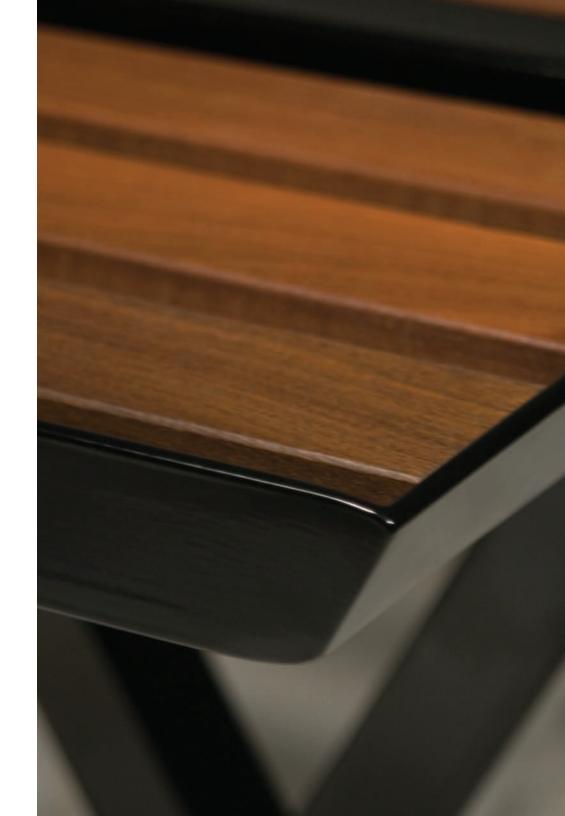

# BREAKWATER SERIES

Left Right Opposite Breakwater Bench Breakwater Bench with Wood Grain Aluminum Slats Breakwater Bench Detail

# EVERETT SERIES

Left Right Opposite Everett Bench Everett Litter Receptacle Everett Bench Detail

# SCHENLEY SERIES

Top Bottom Opposite Schenley Table Set Schenley Bench Schenley Bench Detail