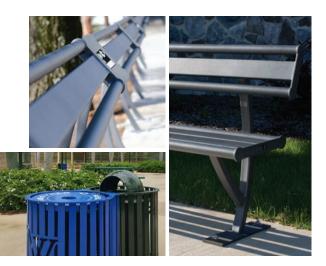

#### RECEPTACLES

| Top Left    |  |
|-------------|--|
| Bottom Left |  |
| Right       |  |
| Opposite    |  |

Atlanta Litter Receptacle with Laser Cuts Midtown Receptacles with Sorting Signage Harmony Ash Receptacle Galleria Litter Receptacle with Tray Top