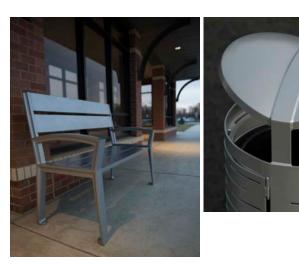

# BENCHES

Top Left Bottom Left Right Opposite Pullman Bench with Plaque Plaza Bench with Ipe Slats Reading Bench Volant Bench

#### RECEPTACLES

| Top Left    |  |
|-------------|--|
| Bottom Left |  |
| Right       |  |
| Opposite    |  |

Atlanta Litter Receptacle with Laser Cuts Midtown Receptacles with Sorting Signage Harmony Ash Receptacle Galleria Litter Receptacle with Tray Top