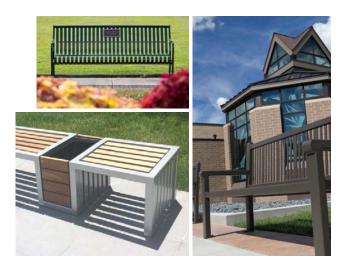

# BENCHES

Top Left Bottom Left Right Opposite Pullman Bench with Plaque Plaza Bench with Ipe Slats Reading Bench Volant Bench