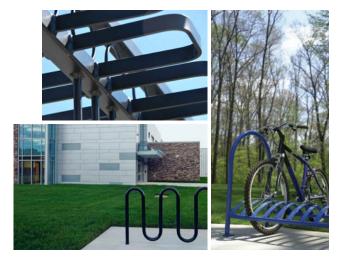

# BICYCLE RACKS

| Top Left    |  |
|-------------|--|
| Bottom Left |  |
| Right       |  |
| Opposite    |  |

Atlanta Bike/Ski Rack Sonance Bike Rack Pullman Bike Rack Reading Bike Rack