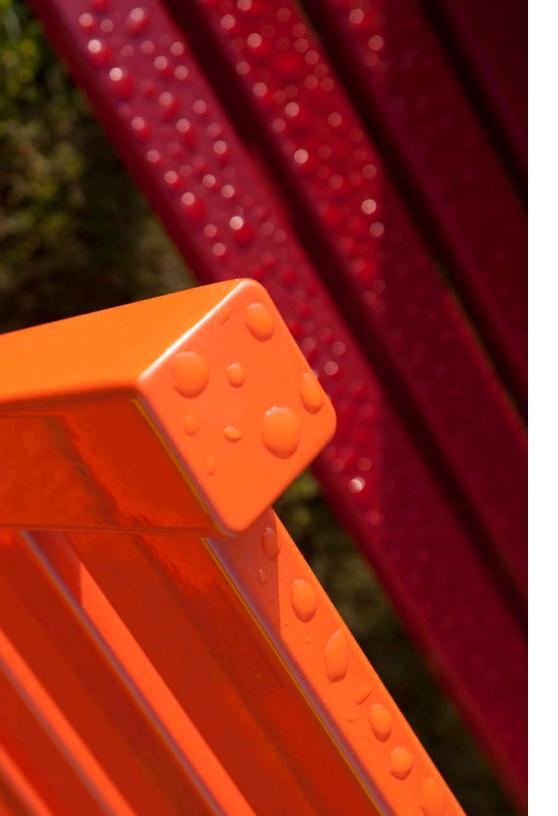

# BREAKWATER SERIES

Left Right Opposite Breakwater Bench Breakwater Bench with Wood Grain Aluminum Slats Breakwater Bench Detail