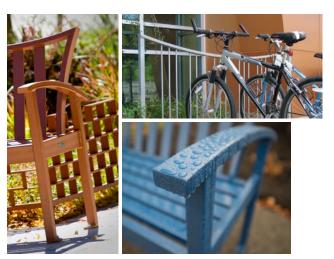

# BENCHES

Top Left Bottom Left Right Opposite Pullman Bench with Plaque Plaza Bench with Ipe Slats Reading Bench Volant Bench