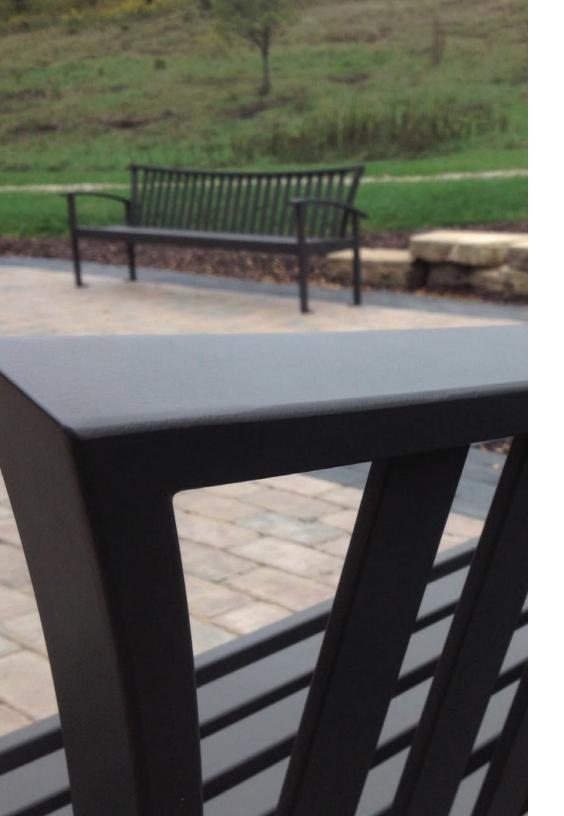

# BREAKWATER SERIES

Left Right Opposite Breakwater Bench Breakwater Bench with Wood Grain Aluminum Slats Breakwater Bench Detail