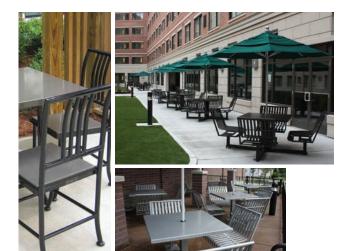

#### TABLE SETS

Left Top Right Bottom Right Opposite Cabaret Table Set Hapsburg Table Sets Saxony Table Sets Courtyard Table Set