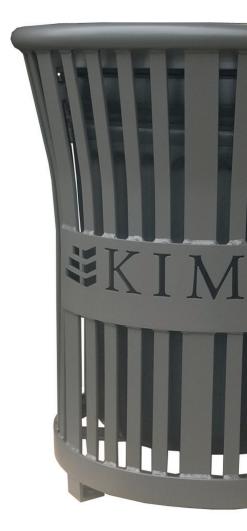

## LASER CUTTING

Laser cut designs are a creative way to display a logo, state a message or accentuate a theme on bike racks, benches, chairs or litter receptacles. With advanced laser cutting technologies, the customization possibilities are endless. Work with our talented design team to select the right product and create your own personal image.