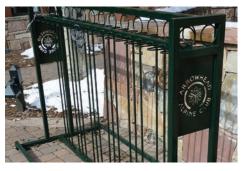

## LASER CUTTING

Laser cut designs are a creative way to display a logo, state a message or accentuate a theme on bike racks, benches, chairs or litter receptacles. With advanced laser cutting technologies, the customization possibilities are endless. Work with our talented design team to select the right product and create your own personal image.

## PICTURED: Harmony litter receptacle with laser cut