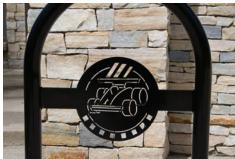

## LASER CUTTING

Laser cut designs are a creative way to display a logo, state a message or accentuate a theme on bike racks, benches, chairs or litter receptacles. With advanced laser cutting technologies, the customization possibilities are endless. Work with our talented design team to select the right product and create your own personal image.