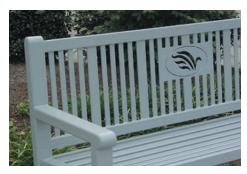

## LASER CUTTING

Laser cut designs are a creative way to display a logo, state a message or accentuate a theme on bike racks, benches, chairs or litter receptacles. With advanced laser cutting technologies, the customization possibilities are endless. Work with our talented design team to select the right product and create your own personal image.