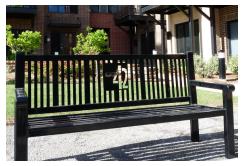

## LASER CUTTING

Laser cut designs are a creative way to display a logo, state a message or accentuate a theme on bike racks, benches, chairs or litter receptacles. With advanced laser cutting technologies, the customization possibilities are endless. Work with our talented design team to select the right product and create your own personal image.















## PICTURED: Harmony litter receptacle with laser cut

## **PROPRIETARY STATEMENT**

This document and all information shown hereon are the exclusive property of Keystone Ridge Designs, Inc.® This document is furnished with the express understanding that neither it nor the information on it is to be disclosed or

reproduced in whole or in part, or used in any way, either directly or indirectly, for the benefit of anyone other than Keystone Ridge Designs, Inc.® without its written consent.



670 Mercer Road | Butler, PA 16001-1840 Toll-free: 1-800-284-8208 | Phone: 724-284-1213 | Fax: 724-284-1253 www.keystoneridgedesigns.com