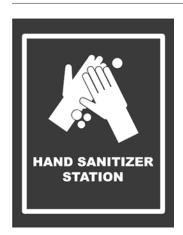

Direct employees, shoppers or pedestrians and encourage healthy practices with these high-quality, commercial-grade powder coated metal signs.

STANDARD SAFETY SIGNAGE

© Keystone Ridge Designs, Inc. All Rights Reserved