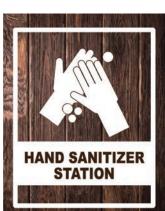

Direct employees, shoppers or pedestrians and encourage healthy practices with these high-quality, commercial-grade powder coated metal signs.

STANDARD SAFETY SIGNAGE

© Keystone Ridge Designs, Inc. All Rights Reserved