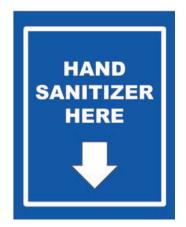

Direct employees, shoppers or pedestrians and encourage healthy practices with these high-quality, commercial-grade powder coated metal signs.

STANDARD SAFETY SIGNAGE

© Keystone Ridge Designs, Inc. All Rights Reserved