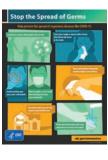

## PRINTED METAL SAFETY SIGNS

To address new regulations and concerns for public space management, we are providing metal signage options with health guidelines, distance reminders, sanitizing instructions and other awareness and safety recommendations.

Direct employees, shoppers or pedestrians and encourage healthy practices with these high-quality, commercial-grade powder coated metal signs.

STANDARD SAFETY SIGNAGE

© Keystone Ridge Designs, Inc. All Rights Reserved