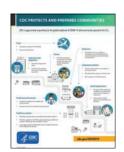

## PRINTED METAL SAFETY SIGNS

To address new regulations and concerns for public space management, we are providing metal signage options with health guidelines, distance reminders, sanitizing instructions and other awareness and safety recommendations.

Direct employees, shoppers or pedestrians and encourage healthy practices with these high-quality, commercial-grade powder coated metal signs.

STANDARD SAFETY SIGNAGE

© Keystone Ridge Designs, Inc. All Rights Reserved