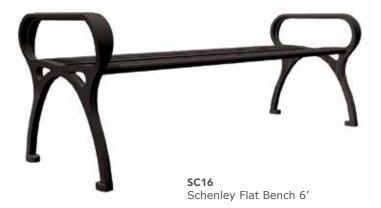

Gloss Black

Bronze

Hunter Green

LENGTH 71 1/4" WIDTH 24 15/16" HEIGHT 25 9/16" SEAT HEIGHT 17 5/8" WEIGHT 133 lbs.

#### **SCHENLEY FLAT BENCH**

Bench with back is covered by Patent No. Des. D629,233.

### **MATERIALS**

Commercial-grade materials, at least 25% recycled raw steel, 100% recyclable steel and sustainable hardwood; completely welded for optimum strength and stability according to Keystone Ridge Designs, Inc. CAD drawing; teardrop cast aluminum leg ends bolted to 1" SCH 40 and 1" 11 GA tubing center frame with either  $1/8" \times 34" \times 1-1/2"$  steel rectangular tubing or  $1" \times 2-5/8"$  sustainable hardwood or recycled lumber slats.