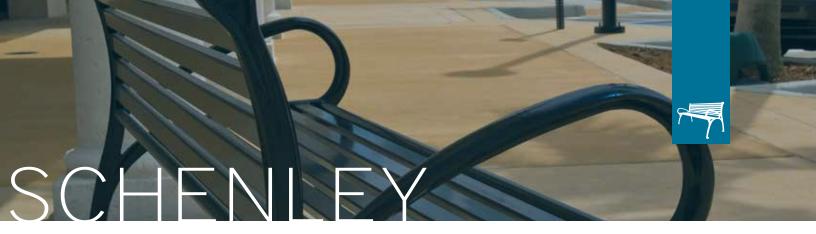

#### SC26

Schenley Bench with Back 6' with Laser Cut

Gloss Black Bronze

ze Hunter Green

LENGTH 72"
WIDTH 25 3/4"
HEIGHT 31 11/16"
SEAT HEIGHT 17 15/16"
WEIGHT 175 lbs.

### SCHENLEY BENCH WITH BACK WITH LASER CUT

Bench with back is covered by Patent No. Des. D629,233.

# **FULLY ASSEMBLED UNIT**

The Schenley bench with back is manufactured in the USA as a fully assembled unit to provide ultimate stability and avoid damage during transit to the site, saving time and money.