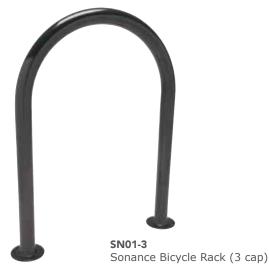

# SONANCE

Gloss Black

Bronze

Hunter Green

LENGTH OVERALL HEIGHT EMBEDDED WEIGHT 30 3/4" 54" 12" 45 lbs.

# **SONANCE BICYCLE RACK (3 CAPACITY)**

All Sonance pieces are Exclusive By Design™.

## **FULLY ASSEMBLED UNIT**

The Sonance bicycle rack is manufactured in the USA as a fully assembled unit to provide ultimate stability and avoid damage during transit to the site, saving time and money.

### **MATERIALS**

Commercial-grade materials, at least 25% recycled raw steel, 100% recyclable steel; completely welded for optimum strength and stability according to Keystone Ridge Designs, Inc. CAD drawing; 2" schedule 40 pipe, 1% x 2" flat steel embedment plate or .188 flat steel bolt down flanges.